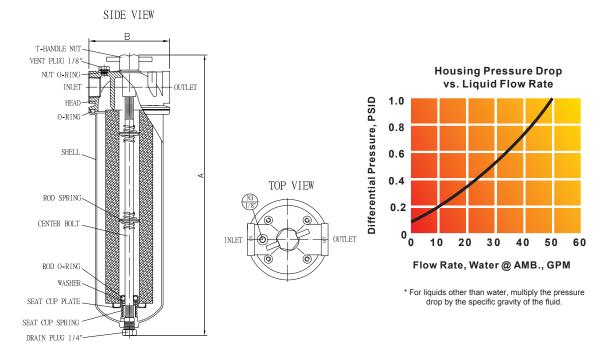

## **Housing Specifications**

#### Materials of Construction:

- Head: 304 Stainless Steel, 316 Stainless Steel
  Shell: 304 Stainless Steel, 316 Stainless Steel
  - Mounting Bracket:
- Gaskets/O-rings:

304 Stainless Steel, 316 Stainless Steel 304 Stainless Steel Standard: Viton Optional: Teflon Encapsulated Viton, EPDM

#### Connections:

- Inlet/Outlet:
- Vent/Gauge:
- Drain:

1/2" (21.3mm), 3/4" (26.7mm), 1" (33.4mm)FNPT

- 1/8" (10.3mm) NPT
- 1/4" (13.7mm) NPT

## **Dimensional Data**

| Model  | Liquid<br>Flow Rate<br>gpm<br>(lpm) | Dimension<br>Inches<br>(mm) |              |  |
|--------|-------------------------------------|-----------------------------|--------------|--|
|        |                                     | А                           | В            |  |
| SVS4S  | to 4 (15.1lpm)                      | 8.4" (214mm)                | 4.2" (106mm) |  |
| SVS10S | to 10 (37.9lpm)                     | 14.4" (367mm)               | 4.2" (106mm) |  |
| SVS20S | to 20 (75.7lpm)                     | 24.4" (621mm)               | 4.2" (106mm) |  |
| SVS30S | to 30 (113.6lpm)                    | 34.5" (876mm)               | 4.2" (106mm) |  |